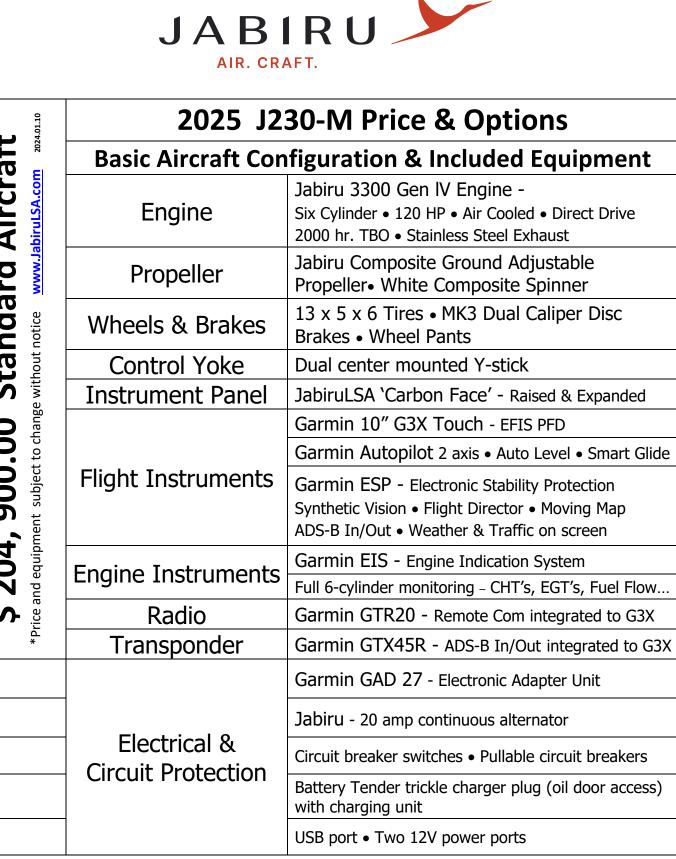

| raft     |   |
|----------|---|
| Aircraft |   |
| ard      | - |
| Standard | : |
|          |   |
| 0.0      | - |
| 900.006  |   |
|          |   |
| 204      | - |

٦

| <b>ب</b> و المعادية Night Lighting                                                                   | LED Wingtip Strobe - Position - Nav Lights system                                                                                                                                                                                                                                                        |  |
|------------------------------------------------------------------------------------------------------|----------------------------------------------------------------------------------------------------------------------------------------------------------------------------------------------------------------------------------------------------------------------------------------------------------|--|
|                                                                                                      | In-Wing LED Landing Lights (one landing - one taxi) with recognition "Wig-<br>Wag" blinkers                                                                                                                                                                                                              |  |
| Cabin Cabin Starting Cabin Start 1,890 Cabin \$44,850 \$44,450 \$8,450                               | Grey Leatherette Standard                                                                                                                                                                                                                                                                                |  |
|                                                                                                      | 3 Human Sized, Lockable Doors                                                                                                                                                                                                                                                                            |  |
|                                                                                                      | Tinted Windshield and 6 Cabin Windows                                                                                                                                                                                                                                                                    |  |
|                                                                                                      | Headset holders - Pilot and Passenger                                                                                                                                                                                                                                                                    |  |
|                                                                                                      | Cabin Heat                                                                                                                                                                                                                                                                                               |  |
|                                                                                                      | Luggage Tie Downs                                                                                                                                                                                                                                                                                        |  |
| Exterior<br>Exterior<br>\$29,850<br>\$444,850<br>\$1,890<br>\$4,450<br>\$4,450<br>\$4,450<br>\$4,450 | Wing Strut & Tail Tie-down Rings                                                                                                                                                                                                                                                                         |  |
|                                                                                                      | White with Vinyl Pin Stripes                                                                                                                                                                                                                                                                             |  |
|                                                                                                      | Accessories & Options                                                                                                                                                                                                                                                                                    |  |
| \$29,850                                                                                             | <b>Panel B Cross Country Plus:</b> Adds 7" G3X Touch, GTR 200 Panel Com, GMA 245R Remote Audio Panel, GMC507 Auto Pilot Control, Replaces GTX45R with GNX375 GPS/XPDR, AOA in G3X.                                                                                                                       |  |
| \$44,850                                                                                             | Panel C Navigator IFR Capable:Adds 7" G3X Touch, GTN650Xi WAAS GPS/NAV/COM/MFD, GMC 507 AutoPilot Head, GMA245R Remote Audio Panel, 2 <sup>nd</sup> ADHRS, Vertical CardCompass, Heated Pitot Tube & GI260 AOA Display, TO-GA buttons.                                                                   |  |
| \$1,890                                                                                              | 20-40 Amp Alternator (Required for Panel B or C).                                                                                                                                                                                                                                                        |  |
| \$4,450                                                                                              | Premium Interior 2 piece leatherette seats with accent color, Flex Carpet,<br>Upholstered sides below windows; Partially Upholstered sides, front and<br>rear. Tan with Brown accents or Grey with Dark Grey accents.                                                                                    |  |
| \$8,450                                                                                              | <b>Elite Interior</b> 4 piece Leatherette seats L&R, Double Stitching carried to side & center panels; Heavy Duty Flex Carpet with padding & binding throughout; Fully Upholstered sides and upper cabin, front and rear. Tan with Brown accents or Grey with Dark Grey accents.                         |  |
| \$3,990                                                                                              | <b>Convenience Package</b> Texas Style, Fuselage Integrated Fresh Air vents;<br>Adjustable Head Rests; Sun Visors; Integrated Cup Holders 2 ea Left and<br>Right seats (4 total) *Head rests and cup holders are matched to your<br>interior, Fuselage mounted battery boost plug with cables.           |  |
| \$2,695                                                                                              | Garmin GHA 15 Height Advisor offers above-ground-level (AGL) altitude                                                                                                                                                                                                                                    |  |
| \$1,490                                                                                              | Smart Glide & Auto Level Buttons In-Panel (vs in G3X);<br>Garmin USB A & C port                                                                                                                                                                                                                          |  |
| \$945                                                                                                | CO Guardian Panel Mounted CO Detector                                                                                                                                                                                                                                                                    |  |
| \$690                                                                                                | LEMO Jacks Retain standard headset jacks                                                                                                                                                                                                                                                                 |  |
| \$2,750                                                                                              | Jabiru "Flip Away" Rudder Pedal Extensions, left & right seats.                                                                                                                                                                                                                                          |  |
| \$995                                                                                                | Polished Aluminum Spinner Larger, Robust, Aerodynamic & Shiny                                                                                                                                                                                                                                            |  |
| Call for Details                                                                                     | Custom Vinyl or Paint Scheme.                                                                                                                                                                                                                                                                            |  |
| \$1,200                                                                                              | US Government Security and Processing Fee                                                                                                                                                                                                                                                                |  |
| \$2,500-\$4,500                                                                                      | Shipping Surcharge                                                                                                                                                                                                                                                                                       |  |
|                                                                                                      | Cabin<br>Cabin<br>Exterior<br>\$29,850<br>\$29,850<br>\$44,850<br>\$1,890<br>\$4,450<br>\$3,990<br>\$3,990<br>\$3,990<br>\$3,990<br>\$3,990<br>\$3,990<br>\$2,695<br>\$1,490<br>\$3,990<br>\$2,695<br>\$1,490<br>\$3,990<br>\$2,750<br>\$945<br>\$690<br>\$2,750<br>\$995<br>Call for Details<br>\$1,200 |  |